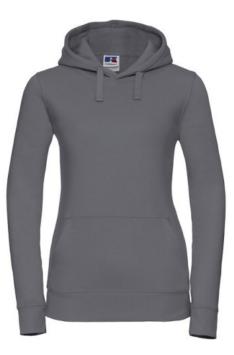

# RUSSELL WOMEN'S AUTHENTIC HOODED SWEATSHIRT

### Specification

RUSSELL women's AUTHENTIC hooded sweatshirt 280 g / m2, 80% comb Ringspun cotton / 20% polyester, 3 plyConvoy gray XS