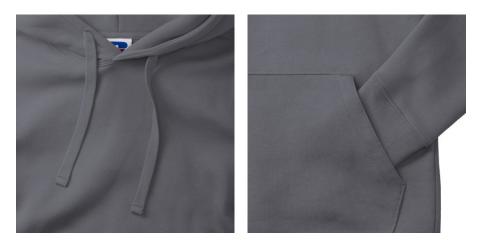

# RUSSELL WOMEN'S AUTHENTIC HOODED SWEATSHIRT

### Specification

RUSSELL women's AUTHENTIC hooded sweatshirt 280 g / m2, 80% comb Ringspun cotton / 20% polyester, 3 plyConvoy gray XS